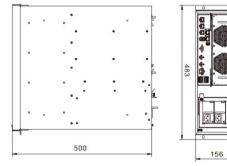

### Units:mm **Dimensions**

### Specifications -----

|                       | VS200G                                                 |
|-----------------------|--------------------------------------------------------|
| General               |                                                        |
| Disk Interface        | SATA: 1TB, 2TB, 3TB, 4TB, 6TB                          |
| RAID                  | RAID0,1,5,6,10, RAID X                                 |
| HDD Hot-swap          | Supported                                              |
| Max. Internal HDDs    | 16 x 3.5" HDD<br>Max. 96TB (up to 6TB/each)            |
| Storage Management    |                                                        |
| Recording rate        | 500Mbps                                                |
| Disk management       | S.M.A.R.T. (Self-Monitoring, Analysis and Reporting)   |
| Device Management     |                                                        |
| Management            | Web-based GUI, Multiple units management               |
| Alarm                 | Sound, LED, Email, GUI Warning                         |
| Network               |                                                        |
| Network Protocols     | TCP/IP, UDP, HTTP, FTP, IPv4, ISCSI, NAS, NRU          |
| Trunk                 | Supported                                              |
| Interfaces            |                                                        |
| Ethernet              | 3 x Gigabit network port, RJ45 interface               |
| Output                | VGA output for debugging                               |
| USB                   | 2 x USB3.0, for keyboard or user data backup           |
| Environmental         |                                                        |
| Operating Temperature | 10°C ~ 35°C / 50°F ~ 95°F                              |
| Operating Humidity    | 10% ~ 90%                                              |
| Electrical            |                                                        |
| Power                 | 100 ~ 240V AC, 50 ~ 60Hz<br>Redundant Power Supply     |
| Power Consumption     | Max. 216W (HDD not included)                           |
| Mechanical            |                                                        |
| Weight                | Approx.20kg (HDD not included, redundant power supply) |
| Dimensions            | 156 x 483 x 500mm / 6.14" x 19.02" x 19.69"            |