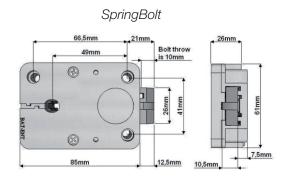

#### Keypad

Display 16x2
Green/red LED
Buzzer
Battery compartment
Keypad test
Dallas reader

- Power:
  - 9V alkaline battery
  - large battery box
  - power supply

SpringBolt

MotorLock

Motor SpringBolt