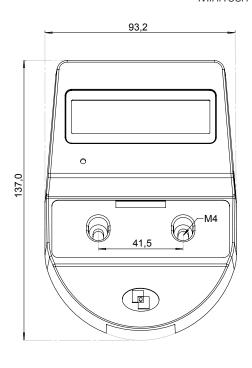

### MiniTech



#### **Features**

#### Keypad

Display 16x2
Green/red LED
Buzzer
Battery compartment
Keypad test
Dallas reader

- Power:
  - 9V alkaline battery
  - large battery box
  - power supply





SpringBolt



MotorLock



Motor SpringBolt

#### Locks

Master
Manager
48 users
10 Override users
Dynamic codes
Multi-lock system
Weekly time lock
Opening and closing periods
Immediate time lock
Temporary time lock
Automatic DST
Time delay 1-99 minutes
Open window 1-19 minutes
Audit trail with time and date
(up to 5500 events)
Silent alarm and Remote disable

Silent alarm and Remote disable opening or Remote time delay override Penalty Dallas keys

Dual mode

## MiniTech

#### MiniTech





# RotoBolt 85 mm 66.5 mm 7.7 mm 1.7 mm