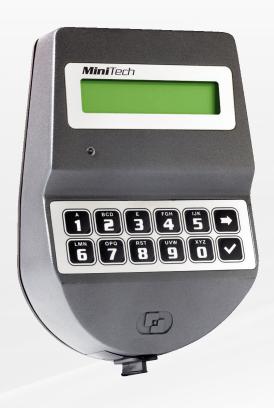

### MiniTech

#### Keypad

Display 16x2
Green/red LED
Buzzer
Battery compartment
Keypad test
Dallas reader

- Power:
  - 9V alkaline battery
  - large battery box
  - power supply

SpringBolt

MotorLock

Motor SpringBolt

#### Locks

Master
Manager
48 users
10 Override users
Dynamic codes
Multi-lock system
Weekly time lock
Opening and closing periods
Immediate time lock
Temporary time lock
Automatic DST
Time delay 1-99 minutes
Open window 1-19 minutes
Audit trail with time and date
(up to 5500 events)
Silent alarm and Remote disable