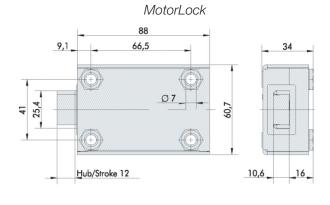

#### Keypad

Display 16x2
Green/red LED
Buzzer
Battery compartment
Keypad test
Dallas reader

- Power:
  - 9V alkaline battery
  - large battery box
  - power supply

SpringBolt

MotorLock

Motor SpringBolt