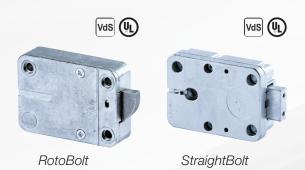

### MiniTech



#### **Features**

#### Keypad

Display 16x2
Green/red LED
Buzzer
Battery compartment
Keypad test
Dallas reader

- Power:
  - 9V alkaline battery
  - large battery box
  - power supply





SpringBolt



MotorLock



Motor SpringBolt

#### Locks

Master
Manager
48 users
10 Override users
Dynamic codes
Multi-lock system
Weekly time lock
Opening and closing periods
Immediate time lock
Temporary time lock
Automatic DST
Time delay 1-99 minutes
Open window 1-19 minutes
Audit trail with time and date
(up to 5500 events)
Silent alarm and Remote disable

Silent alarm and Remote disable opening or Remote time delay override Penalty Dallas keys

Dual mode

## MiniTech

#### MiniTech





# RotoBolt 85 mm 66.5 mm 7.7 mm 1.7 mm