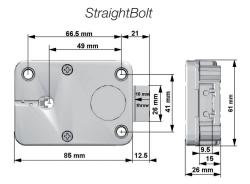

### MiniTech



#### **Features**

#### Keypad

Display 16x2
Green/red LED
Buzzer
Battery compartment
Keypad test
Dallas reader

- Power:
  - 9V alkaline battery
  - large battery box
  - power supply





SpringBolt



MotorLock



Motor SpringBolt

#### Locks

Master
Manager
48 users
10 Override users
Dynamic codes
Multi-lock system
Weekly time lock
Opening and closing periods
Immediate time lock
Temporary time lock
Automatic DST
Time delay 1-99 minutes
Open window 1-19 minutes
Audit trail with time and date
(up to 5500 events)
Silent alarm and Remote disable

Silent alarm and Remote disable opening or Remote time delay override Penalty Dallas keys

Dual mode

## MiniTech

#### MiniTech





# RotoBolt 85 mm 66.5 mm 7.7 mm 1.7 mm