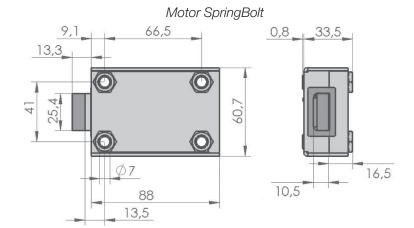

#### Keypad

Display 16x2
Green/red LED
Buzzer
Battery compartment
Keypad test
Dallas reader

- Power:
  - 9V alkaline battery
  - large battery box
  - power supply

SpringBolt

MotorLock

Motor SpringBolt