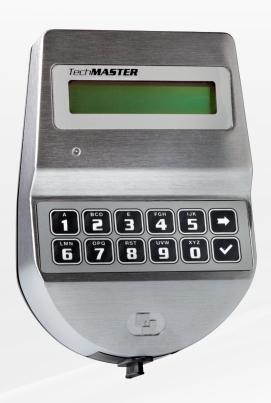

## **TechMaster**

#### **Keypad**

Display 16x2
Green/red LED
Buzzer
Battery compartment
Keypad test
Dallas reader
Power:

- 9V alkaline battery
- large battery box
- power supply

SpringBolt MotorLock

Motor SpringBolt

#### Locks

2 Master

2 Manager

1 Override Manager

89 users

Dynamic codes

Codes expiry

Multi-lock system

Time delay 1-99 minutes

Open window 1-19 minutes

Variable time delay

Dallas keys

Silent alarm

Remote disable opening

Remote time delay override

Penalty

Input/output interface

Remote management (TCP/IP, RS485)

Dual mode users in groups

Up to 3 weekly time lock

Opening and closing periods

Immediate time lock

Temporary time lock

Automatic DST

Audit trail with date and time

(up to 6000 events)

# **TechMaster**

**TechMaster** 