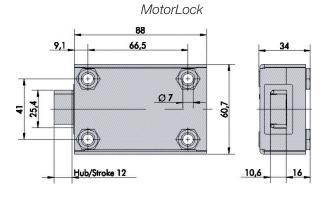

#### **Keypad**

Display 16x2
Green/red LED
Buzzer
Battery compartment
Keypad test
Dallas reader
Power:

- 9V alkaline battery
- large battery box
- power supply

SpringBolt MotorLock

Motor SpringBolt