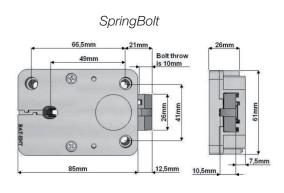

#### **Keypad**

Display 16x2
Green/red LED
Buzzer
Battery compartment
Keypad test
Dallas reader
Power:

- 9V alkaline battery
- large battery box
- power supply

SpringBolt MotorLock

Motor SpringBolt