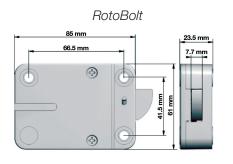

#### **Keypad**

Display 16x2
Green/red LED
Buzzer
Battery compartment
Keypad test
Dallas reader
Power:

- 9V alkaline battery
- large battery box
- power supply

SpringBolt MotorLock

Motor SpringBolt