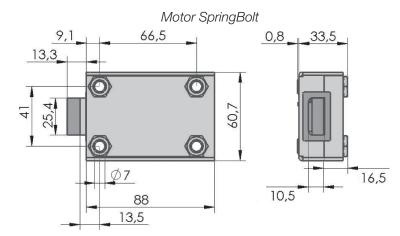

#### **Keypad**

Display 16x2
Green/red LED
Buzzer
Battery compartment
Keypad test
Dallas reader
Power:

- 9V alkaline battery
- large battery box
- power supply

SpringBolt MotorLock

Motor SpringBolt