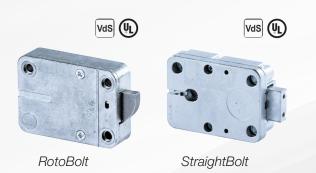

#### **Keypad**

Display 16x2
Green/red LED
Buzzer
Battery compartment
Keypad test
Dallas reader
Power:

- 9V alkaline battery
- large battery box
- power supply

SpringBolt MotorLock

Motor SpringBolt