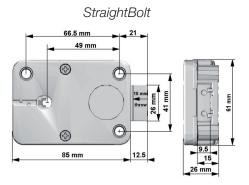

#### **Keypad**

Display 16x2
Green/red LED
Buzzer
Battery compartment
Keypad test
Dallas reader
Power:

- 9V alkaline battery
- large battery box
- power supply

SpringBolt MotorLock

Motor SpringBolt