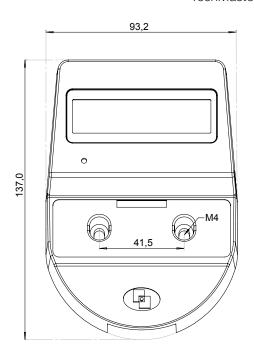

#### **Keypad**

Display 16x2
Green/red LED
Buzzer
Battery compartment
Keypad test
Dallas reader
Power:

- 9V alkaline battery
- large battery box
- power supply

SpringBolt MotorLock

Motor SpringBolt