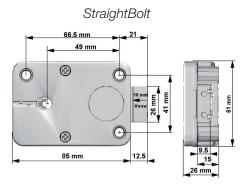

zer

Keypad test

Battery compartment

Battery level test

Buzzer silencing function

12 function keys

Compatible with digital locks

Compatible with analog locks

### Power

- 9V alkaline battery
- large battery box
- power supply



VdS

### Locks

2 Masters

3 Managers

49 users

10 Time delay override users

Codes expiry

Time delay 1-99 minutes

Open window 1-19 minutes

Silent alarm

Remote disable opening

Remote time delay override

Door open alarm

Bolt status output

Penalty

Dallas Keys

Dual code mode

Audit trail with time and date (up to 5500 events)

Automatic DST

Pre-programmed configurations (more than 80)

Fully configurable by keypad

Hotel mode

Master reset

Hardware reset

ERC - Emergency Rescue Code







**SpringBolt** MotorLock



## Pulse PRO

Pulse PRO