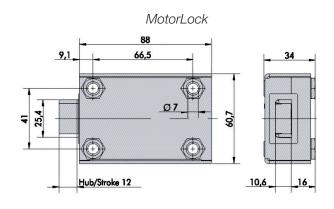

Keypad test

Battery compartment

Battery level test

Buzzer silencing function

12 function keys

Compatible with digital locks

Compatible with analog locks

### Power

- 9V alkaline battery
- large battery box
- power supply



VdS

### Locks

2 Masters

3 Managers

49 users

10 Time delay override users

Codes expiry

Time delay 1-99 minutes

Open window 1-19 minutes

Silent alarm

Remote disable opening

Remote time delay override

Door open alarm

Bolt status output

Penalty

Dallas Keys

Dual code mode

Audit trail with time and date (up to 5500 events)

Automatic DST

Pre-programmed configurations (more than 80)

Fully configurable by keypad

Hotel mode

Master reset

Hardware reset

ERC - Emergency Rescue Code







**SpringBolt** MotorLock



## Pulse PRO

Pulse PRO