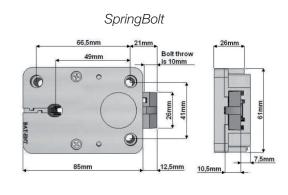

r

Keypad test

Battery compartment

Battery level test

Buzzer silencing function

12 function keys

Compatible with digital locks

Compatible with analog locks

### Power

- 9V alkaline battery
- large battery box
- power supply



VdS

### Locks

2 Masters

3 Managers

49 users

10 Time delay override users

Codes expiry

Time delay 1-99 minutes

Open window 1-19 minutes

Silent alarm

Remote disable opening

Remote time delay override

Door open alarm

Bolt status output

Penalty

Dallas Keys

Dual code mode

Audit trail with time and date (up to 5500 events)

Automatic DST

Pre-programmed configurations (more than 80)

Fully configurable by keypad

Hotel mode

Master reset

Hardware reset

ERC - Emergency Rescue Code







**SpringBolt** MotorLock



## Pulse PRO

Pulse PRO