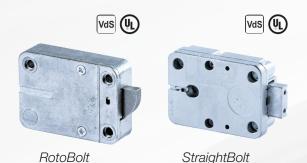

# Pulse PRO



## **Keypad**

**Features** 

Red I FD

Buzzer

Keypad test

Battery compartment

Battery level test

Buzzer silencing function

12 function keys

Compatible with digital locks

Compatible with analog locks

### Power

- 9V alkaline battery
- large battery box
- power supply



VdS

### Locks

2 Masters

3 Managers

49 users

10 Time delay override users

Codes expiry

Time delay 1-99 minutes

Open window 1-19 minutes

Silent alarm

Remote disable opening

Remote time delay override

Door open alarm

Bolt status output

Penalty

Dallas Keys

Dual code mode

Audit trail with time and date (up to 5500 events)

Automatic DST

Pre-programmed configurations (more than 80)

Fully configurable by keypad

Hotel mode

Master reset

Hardware reset

ERC - Emergency Rescue Code







**SpringBolt** MotorLock



## Pulse PRO

Pulse PRO