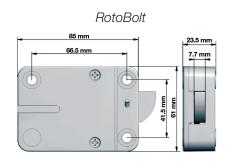

uzzer

Keypad test

Battery compartment

Battery level test

Buzzer silencing function

12 function keys

Compatible with digital locks

Compatible with analog locks

### Power

- 9V alkaline battery
- large battery box
- power supply



VdS

### Locks

2 Masters

3 Managers

49 users

10 Time delay override users

Codes expiry

Time delay 1-99 minutes

Open window 1-19 minutes

Silent alarm

Remote disable opening

Remote time delay override

Door open alarm

Bolt status output

Penalty

Dallas Keys

Dual code mode

Audit trail with time and date (up to 5500 events)

Automatic DST

Pre-programmed configurations (more than 80)

Fully configurable by keypad

Hotel mode

Master reset

Hardware reset

ERC - Emergency Rescue Code







**SpringBolt** MotorLock



## Pulse PRO

Pulse PRO