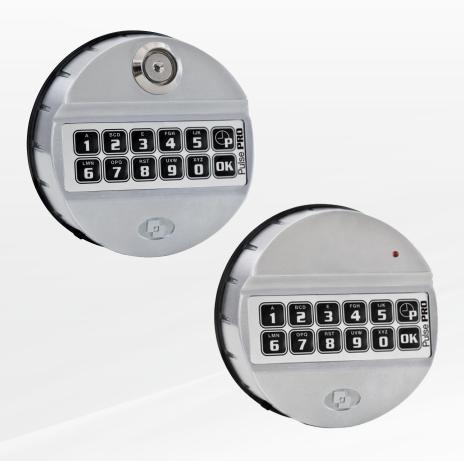

# Pulse PRO

## **Keypad**

**Features** 

Red I FD

Buzzer

Keypad test

Battery compartment

Battery level test

Buzzer silencing function

12 function keys

Compatible with digital locks

Compatible with analog locks