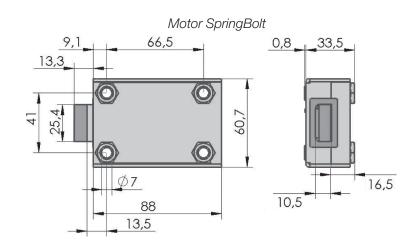

eypad test

Battery compartment

Battery level test

Buzzer silencing function

12 function keys

Compatible with digital locks

Compatible with analog locks

### Power

- 9V alkaline battery
- large battery box
- power supply



VdS

### Locks

2 Masters

3 Managers

49 users

10 Time delay override users

Codes expiry

Time delay 1-99 minutes

Open window 1-19 minutes

Silent alarm

Remote disable opening

Remote time delay override

Door open alarm

Bolt status output

Penalty

Dallas Keys

Dual code mode

Audit trail with time and date (up to 5500 events)

Automatic DST

Pre-programmed configurations (more than 80)

Fully configurable by keypad

Hotel mode

Master reset

Hardware reset

ERC - Emergency Rescue Code







**SpringBolt** MotorLock



## Pulse PRO

Pulse PRO